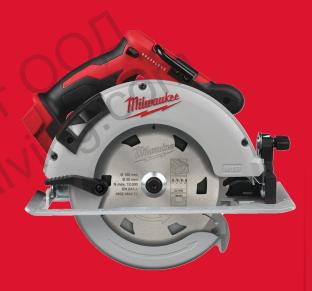

## **M18 BLCS66-0X**

## M18™ BRUSHLESS 66 MM CIRCULAR SAW FOR WOOD AND PLASTICS

- M18<sup>™</sup> brushless circular saw with a 190 mm blade giving a 66 mm depth of cut which enables the saw to cut three stacked 19 mm OSB boards
- REDLINK<sup>™</sup> overload protection electronics in tool and battery pack deliver best in class system durability
- REDLITHIUM<sup>™</sup> battery pack provides superior pack construction, electronics and fade-free performance to deliver more run time and more work over pack life
- Durable metal rafter hang hook for work space management and safety
- Vacuum adaptor supplied fits directly to all MILWAUKEE® dust extractors
- Pressed aluminum shoe for maximum durability
- Integrated LED light for workspace illumination
- 50° bevel capacity with a 46 mm depth of cut
- Flexible battery system: works with all MILWAUKEE® M18™ batteries

## **R=**DLITHIUM™

| No load speed (rpm)            | 5000                                               |
|--------------------------------|----------------------------------------------------|
| Max. cutting depth 90° (mm     | )66                                                |
| Max. cutting depth 45° (mm) 48 |                                                    |
| Blade diameter (mm)            | 190                                                |
| Bore size (mm)                 | 30                                                 |
| Kit included                   | No batteries supplied, No charger supplied, HD Box |
| Article Number                 | 4933464589                                         |